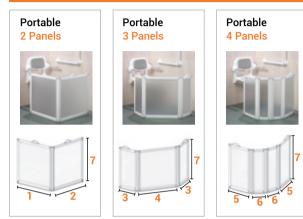

## FEATURES

- + Portable
- + Suitable for shower trays and wet floors
- + D handles fitted as standard for ease of lifting and placement
- + Weight is between 10-13kg
- + 2, 3 and 4 panelled versions available

#### Dimensions, Size Options & Product Codes:

| Shower Screen<br>Size Options: | 1      | 2      | 3     | 4     | 5     | 6     |       | <b>7</b><br>900mm |
|--------------------------------|--------|--------|-------|-------|-------|-------|-------|-------------------|
| 2 Panels:<br>650 x 650mm       | 650mm  | 650mm  | -     | -     | -     | -     | 15166 | 15342             |
| 2 Panels:<br>750 x 750mm       | 750mm  | 750mm  | -     | -     | -     | -     | 15165 | 15343             |
| 2 Panels:<br>1000 x 1000mm     | 1000mm | 1000mm | -     | -     | -     | -     | 15137 | 15344             |
| 3 Panels:<br>350 x 700mm       | -      | -      | 350mm | 700mm | -     | -     | 15136 | 15301             |
| 4 Panels:<br>400 x 225mm       | -      | -      | -     | -     | 400mm | 225mm | 15135 | 15345             |

#### Dimensions (lengths):